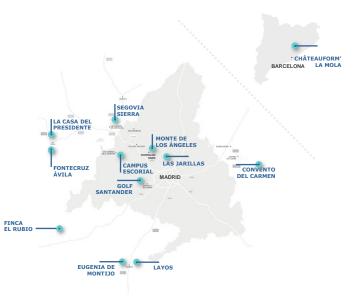

### Venues

| <b>CAMPUS ESCORIAL</b><br>San Lorenzo de El Escorial                     | P   |              | ÷ |
|--------------------------------------------------------------------------|-----|--------------|---|
| PALACIO DE LOS INFANTES<br>CAMPUS ESCORIAL<br>San Lorenzo de El Escorial | Ø   | ×            | P |
| ESPACIO CREA<br>CAMPUS ESCORIAL<br>San Lorenzo de El Escorial            | êÐ. |              |   |
| TEATRO AUDITORIO<br>CAMPUS ESCORIAL<br>San Lorenzo de El Escorial        | ø   | *            |   |
| GOLF SANTANDER<br>Madrid                                                 | Ø   |              |   |
| LAS JARILLAS<br>Madrid                                                   | N.  | Total Sector |   |
| MONTE DE LOS ÁNGELES<br>Torrelodones                                     |     |              |   |

| CONVENTO DEL CARMEN<br>Guadalajara     | 444) |    |
|----------------------------------------|------|----|
| EUGENIA DE MONTIJO<br>Toledo           | ¢Ŷ₽  |    |
| LAYOS<br>Toledo                        | Ø    |    |
| FINCA EL RUBIO<br>Toledo               | (Å)  |    |
| SEGOVIA SIERRA<br>Segovia              | A.   | ø  |
| <b>LA CASA DEL PRESIDENTE</b><br>Ávila | ¢Ŷ₽  |    |
| <b>FONTECRUZ ÁVILA</b><br>Ávila        | ø    | ×. |
| CHÂTEAUFORM' LA MOLA<br>Tarrasa        | Ø    |    |

¢¢¢ 🏢

688 1111 1111

**CITY** In the city