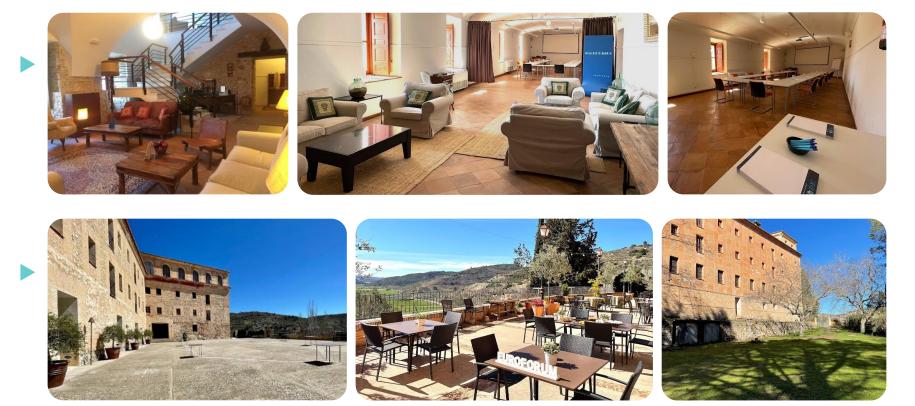

| ø  |
| <b>LA CASA DEL PRESIDENTE</b><br>Ávila | ¢Ŷ₽  |    |
| <b>FONTECRUZ ÁVILA</b><br>Ávila        | ø    | ×. |
| CHÂTEAUFORM' LA MOLA<br>Tarrasa        | Ø    |    |







¢¢¢ 🏢





688 1111 1111





**CITY** In the city

## **Convento del Carmen**



Less than an hour from Madrid, in **Pastrana**, Guadalajara, is a perfect retreat to carry out training sessions or **corporate meetings** with which you want to offer a different experience.

- > 3 meeting rooms with natural light.
- > 31 standard business rooms.
- Free Wifi access.
- Restoration advised by Rocío Gandarias (La Cococha).
- Gardens, terraces and large patios with capacity for up to 500 people.
- In the heart of the Valle de Arles, an impressive natural setting.

#### EUROFORUM

### Venues that adapts to your needs



#### EUROFORUM

### Venues that adapts to your needs



### Accomodation



Want to see more pictures? Click here

### Capacities |

| CONVENTO | DEL CARMEN    |       |        |     |        |         |         |
|----------|---------------|-------|--------|-----|--------|---------|---------|
|          |               |       |        |     |        |         |         |
|          | SIZE          | M2    | HEIGHT | "∪" | SCHOOL | TEATHER | CABARET |
| Room 1   | 19,6 x 5,1 m  | 99,96 | 3,25 m | 38  | 60     | 100     | 36      |
| Room 2   | 19,01 x 5,7 m | 108,4 | 4,1 m  | 42  | 66     | 110     | 42      |
| Room 3   | 31 x 10 m     | 310   | 6,5 m  | 120 | 200    | 300     | 120     |



# **THANK YOU**

Come and live an authentic Euroforum experience!

#### EUROFORUM

+34 918 967