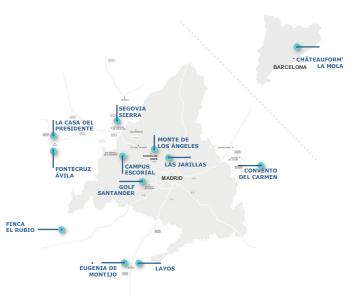

#### Venues

| <b>CAMPUS ESCORIAL</b><br>San Lorenzo de El Escorial                     | Ŷ | ×  | ġ   | ¢Ŷ\$ |
|--------------------------------------------------------------------------|---|----|-----|------|
| PALACIO DE LOS INFANTES<br>CAMPUS ESCORIAL<br>San Lorenzo de El Escorial | ø | ×. | 39° |      |
| ESPACIO CREA<br>CAMPUS ESCORIAL<br>San Lorenzo de El Escorial            | ÷ |    |     |      |
| <b>TEATRO AUDITORIO</b><br>CAMPUS ESCORIAL<br>San Lorenzo de El Escorial | Ŷ | ×. |     |      |
| GOLF SANTANDER<br>Madrid                                                 | Ø |    |     |      |
| <b>LAS JARILLAS</b><br>Madrid                                            |   |    |     |      |
| MONTE DE LOS ÁNGELES<br>Torrelodones                                     | ¥ |    |     |      |

| CONVENTO DEL CARMEN<br>Guadalajara     | 444) |    |
|----------------------------------------|------|----|
| EUGENIA DE MONTIJO<br>Toledo           | ¢Φ   |    |
| LAYOS<br>Toledo                        | ø    |    |
| FINCA EL RUBIO<br>Toledo               | ¢Ŷ\$ |    |
| SEGOVIA SIERRA<br>Segovia              |      | ø  |
| <b>LA CASA DEL PRESIDENTE</b><br>Ávila | ¢Ŷ\$ |    |
| <b>FONTECRUZ ÁVILA</b><br>Ávila        | Ø    | ×. |
| CHÂTEAUFORM' LA MOLA<br>Tarrasa        | ø    |    |

**CITY** In the city