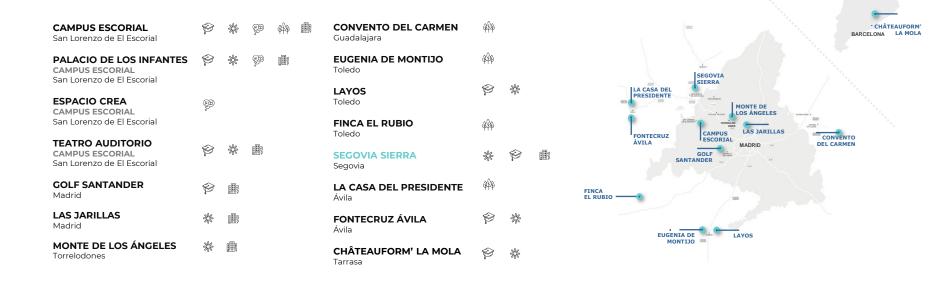

#### **Venues**

**CAMPUS** Large groups

**CREATE** 

### Segovia Sierra

A modern, functional and fully equipped building, a unique option for your team meetings and events. Located in the heart of the **Guadarrama** mountain range and surrounded by nature, it is only 45 minutes from the center of Madrid and 20 minutes from Segovia.

- ▶ 11 meeting rooms with natural light.
- ▶ 150 standard business rooms.
- Free Wifi access.
- Catering by the renowned chef Lali de la Esperanza, Michelin Star and official chef of Atlético de Madrid.
- Gym and indoor swimming pool.
- Very close to a complex with outdoor spaces where you can enjoy multiple activities to complement your meeting..