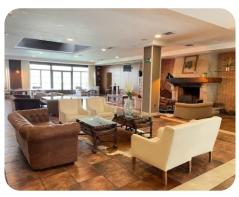

### Segovia Sierra

A modern, functional and fully equipped building, a unique option for your team meetings and events. Located in the heart of the **Guadarrama** mountain range and surrounded by nature, it is only 45 minutes from the center of Madrid and 20 minutes from Segovia.

- ▶ 11 meeting rooms with natural light.
- ▶ 150 standard business rooms.
- Free Wifi access.
- Catering by the renowned chef Lali de la Esperanza, Michelin Star and official chef of Atlético de Madrid.
- Gym and indoor swimming pool.
- Very close to a complex with outdoor spaces where you can enjoy multiple activities to complement your meeting..