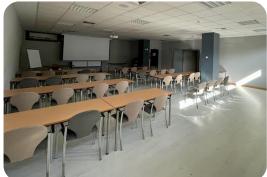

- ▶ 11 meeting rooms with natural light.
- ▶ 150 standard business rooms.
- Free Wifi access.
- Catering by the renowned chef Lali de la Esperanza, Michelin Star and official chef of Atlético de Madrid.
- Gym and indoor swimming pool.
- Very close to a complex with outdoor spaces where you can enjoy multiple activities to complement your meeting..

### Capacities

| SEGOVIA SIERRA |             |     |        |     |        |         |         |
|----------------|-------------|-----|--------|-----|--------|---------|---------|
|                |             |     |        |     |        |         |         |
| FLOOR 0        | SIZE        | M2  | HEIGHT | "∪" | SCHOOL | TEATHER | CABARET |
| Room 1         | 17,3 x 14,5 | 230 | 3,1 m  | 40  | 120    | 180     | 60      |
| Room 2         | 13 x 8,8    | 115 | 2,8 m  | 30  | 60     | 80      | 30      |
| Room 3         | 5,3 x 6     | 32  | 2,8 m  | 12  | 14     | 22      | 8       |
| Room 4         | 6 x 7,1     | 43  | 2,8 m  | 16  | 18     | 30      | 12      |
| Room 3+4       | 5,3 x 13    | 68  | 2,8 m  | 20  | 30     | 50      | 22      |
| Room 5         | 6 x 3,54    | 21  | 2,8 m  | 10  | -      | -       | -       |
| Room 6         | 6 x 3,5     | 21  | 2,8 m  | 10  | -      | -       | -       |
| Room 7         | 7,24 x 6    | 43  | 2,8 m  | 20  | 26     | 40      | 20      |
| Room 8         | 7 x 6       | 42  | 2,8 m  | 20  | 26     | 40      | 20      |
| Room 9         | 7,26 x 7,26 | 57  | 2,2 m  | 20  | 26     | 40      | 20      |
| Room 10        | 8,04 x 7,2  | 59  | 2,2 m  | 22  | 30     | 50      | 25      |
| Room 11        | 4,50 x 7,16 | 32  | 2,25 m | 14  | 12     | 25      | 10      |
| Espacio Crea   | 5,3 x 13    | 68  |        |     |        |         |         |