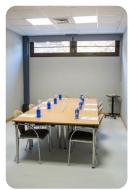

- ▶ 11 meeting rooms with natural light.
- ▶ 150 standard business rooms.
- Free Wifi access.
- Catering by the renowned chef Lali de la Esperanza, Michelin Star and official chef of Atlético de Madrid.
- Gym and indoor swimming pool.
- Very close to a complex with outdoor spaces where you can enjoy multiple activities to complement your meeting..

### Capacities

| SEGOVIA SIERRA |             |     |        |     |        |         |         |
|----------------|-------------|-----|--------|-----|--------|---------|---------|
|                |             |     |        |     |        |         |         |
| FLOOR 0        | SIZE        | M2  | HEIGHT | "∪" | SCHOOL | TEATHER | CABARET |
| Room 1         | 17,3 x 14,5 | 230 | 3,1 m  | 40  | 120    | 180     | 60      |
| Room 2         | 13 x 8,8    | 115 | 2,8 m  | 30  | 60     | 80      | 30      |
| Room 3         | 5,3 x 6     | 32  | 2,8 m  | 12  | 14     | 22      | 8       |
| Room 4         | 6 x 7,1     | 43  | 2,8 m  | 16  | 18     | 30      | 12      |
| Room 3+4       | 5,3 x 13    | 68  | 2,8 m  | 20  | 30     | 50      | 22      |
| Room 5         | 6 x 3,54    | 21  | 2,8 m  | 10  | -      | -       | -       |
| Room 6         | 6 x 3,5     | 21  | 2,8 m  | 10  | -      | -       | -       |
| Room 7         | 7,24 x 6    | 43  | 2,8 m  | 20  | 26     | 40      | 20      |
| Room 8         | 7 x 6       | 42  | 2,8 m  | 20  | 26     | 40      | 20      |
| Room 9         | 7,26 x 7,26 | 57  | 2,2 m  | 20  | 26     | 40      | 20      |
| Room 10        | 8,04 x 7,2  | 59  | 2,2 m  | 22  | 30     | 50      | 25      |
| Room 11        | 4,50 x 7,16 | 32  | 2,25 m | 14  | 12     | 25      | 10      |
| Espacio Crea   | 5,3 x 13    | 68  |        |     |        |         |         |