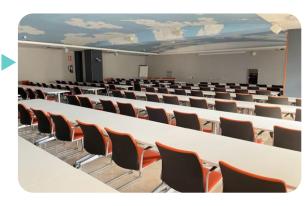

- ▶ 11 meeting rooms with natural light.
- ▶ 150 standard business rooms.
- Free Wifi access.
- Catering by the renowned chef Lali de la Esperanza, Michelin Star and official chef of Atlético de Madrid.
- Gym and indoor swimming pool.
- Very close to a complex with outdoor spaces where you can enjoy multiple activities to complement your meeting..

### Capacities

| SEGOVIA SIERRA |             |     |        |     |        |         |         |
|----------------|-------------|-----|--------|-----|--------|---------|---------|
|                |             |     |        |     |        |         |         |
| FLOOR 0        | SIZE        | M2  | HEIGHT | "∪" | SCHOOL | TEATHER | CABARET |
| Room 1         | 17,3 x 14,5 | 230 | 3,1 m  | 40  | 120    | 180     | 60      |
| Room 2         | 13 x 8,8    | 115 | 2,8 m  | 30  | 60     | 80      | 30      |
| Room 3         | 5,3 x 6     | 32  | 2,8 m  | 12  | 14     | 22      | 8       |
| Room 4         | 6 x 7,1     | 43  | 2,8 m  | 16  | 18     | 30      | 12      |
| Room 3+4       | 5,3 x 13    | 68  | 2,8 m  | 20  | 30     | 50      | 22      |
| Room 5         | 6 x 3,54    | 21  | 2,8 m  | 10  | -      | -       | -       |
| Room 6         | 6 x 3,5     | 21  | 2,8 m  | 10  | -      | -       | -       |
| Room 7         | 7,24 x 6    | 43  | 2,8 m  | 20  | 26     | 40      | 20      |
| Room 8         | 7 x 6       | 42  | 2,8 m  | 20  | 26     | 40      | 20      |
| Room 9         | 7,26 x 7,26 | 57  | 2,2 m  | 20  | 26     | 40      | 20      |
| Room 10        | 8,04 x 7,2  | 59  | 2,2 m  | 22  | 30     | 50      | 25      |
| Room 11        | 4,50 x 7,16 | 32  | 2,25 m | 14  | 12     | 25      | 10      |
| Espacio Crea   | 5,3 x 13    | 68  |        |     |        |         |         |