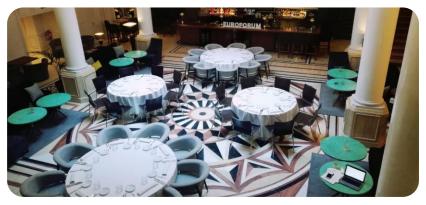

### Eugenia de Montijo\*

Renaissance Palace, in the **heart of Toledo,** where the Empress Eugenia de Montijo lived.

This space is located in the historic center, **200 meters** from the Cathedral, so its location allows you to take advantage of the endless possibilities offered by its historical and cultural environment.

- ▶ 1 meeting room with natural light and capacity for 50 people.
- ▶ 40 standard **business rooms**.
- Free Wifi access.
- Restaurant Federico's exclusive restaurant.
- ▶ **In the historic center of Toledo**, 500 meters from the Alcazar.