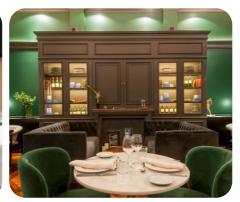

- ▶ 1 meeting room with natural light and capacity for 50 people.
- ▶ 40 standard **business rooms**.
- Free Wifi access.
- Restaurant Federico's exclusive restaurant.
- ▶ **In the historic center of Toledo**, 500 meters from the Alcazar.