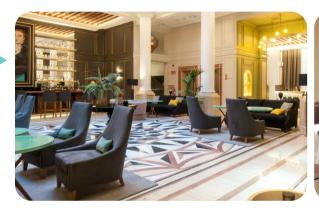

### Eugenia de Montijo\*

Renaissance Palace, in the **heart of Toledo,** where the Empress Eugenia de Montijo lived.

This space is located in the historic center, **200 meters** from the Cathedral, so its location allows you to take advantage of the endless possibilities offered by its historical and cultural environment.

- ▶ 1 meeting room with natural light and capacity for 50 people.
- ▶ 40 standard **business rooms**.
- Free Wifi access.
- Restaurant Federico's exclusive restaurant.
- ▶ **In the historic center of Toledo**, 500 meters from the Alcazar.