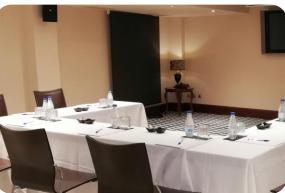

### Capacities

| EUGENIA DE MONTIJO |                |       |        |     |        |         |          |
|--------------------|----------------|-------|--------|-----|--------|---------|----------|
| FLOOR 0            | SIZE           | M2    | HEIGHT | "∪" | SCHOOL | TEATHER | IMPERIAL |
| Room Toletum       | 5,65 x 11,50 m | 68,54 | 2,10m  | 28  | 50     | 50      | 26       |