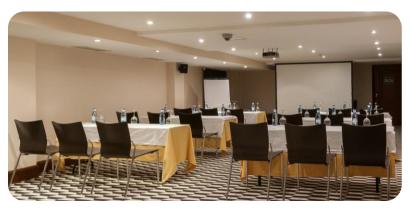

### Capacities

| EUGENIA DE MONTIJO |                |       |        |     |        |         |          |
|--------------------|----------------|-------|--------|-----|--------|---------|----------|
| FLOOR 0            | SIZE           | M2    | HEIGHT | "∪" | SCHOOL | TEATHER | IMPERIAL |
| Room Toletum       | 5,65 x 11,50 m | 68,54 | 2,10m  | 28  | 50     | 50      | 26       |