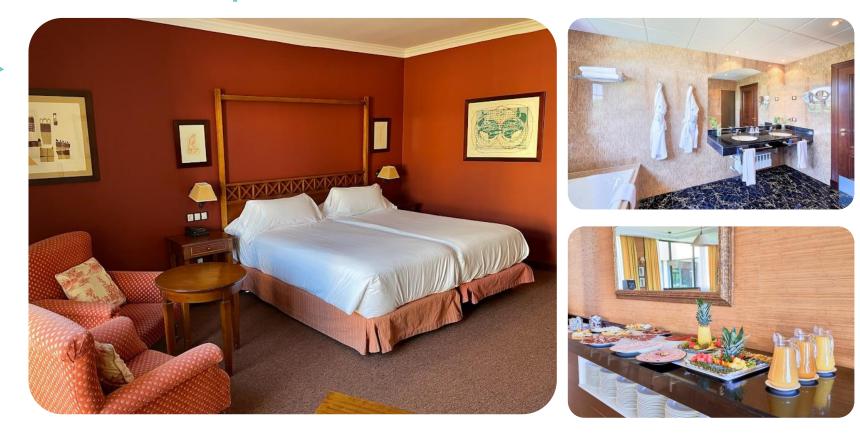

IERRA<br>Segovia          |      | ø  |
| LA CASA DEL PRESIDENTE<br>Ávila    | ¢Ŷ\$ |    |
| Aviia                              |      |    |
| FONTECRUZ ÁVILA<br>Ávila           | ø    |    |









HARMONY Small groups

(CHD)

688 1111 1111



CITY

# Fontecruz Ávila



An ideal space **for corporate meetings** with a cultural and historical touch, in a unique natural environment and only 3 km from **Ávila**, a World Heritage City.

- > Auditorium with natural light and capacity for 70 people.
- Modular hall with natural light and a maximum capacity of
  350 people.
- 74 standard business rooms.
- Free Wifi access.
- Complete **dining** service.
- Private parking.

#### Venues that adapts to your needs













#### Venues that adapts to your needs











### **Accomodation**



#### Capacities

| FONTECRUZ ÁVILA |                   |     |         |        |     |          |        |  |
|-----------------|-------------------|-----|---------|--------|-----|----------|--------|--|
|                 |                   |     |         |        |     |          |        |  |
| FLOOR 0         | SIZE              | M2  | TEATHER | SCHOOL | "U" | IMPERIAL | GROUPS |  |
| Auditorium      | 9,9/7,02x10,4 m   | 80  | 72      |        |     |          |        |  |
| Room 1          | 11,8 x 9,1 m      | 107 | 60      | 30     | 30  | 20       | 24     |  |
| Room 2          | 11,8 x 14,1 m     | 166 | 100     | 80     | 40  | 20       | 60     |  |
| Room 3          | 18 x 18,6 m       | 335 | 250     | 100    | 70  | 50       | 80     |  |
| Room 1+2        | 11,8 x 23