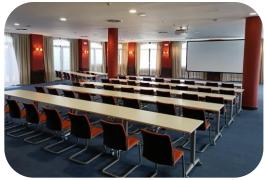

# Fontecruz Ávila

An ideal space **for corporate meetings** with a cultural and historical touch, in a unique natural environment and only 3 km from **Ávila**, a World Heritage City.

- > Auditorium with natural light and capacity for 70 people.
- Modular hall with natural light and a maximum capacity of
  350 people.
- 74 standard business rooms.
- Free Wifi access.
- Complete **dining** service.
- Private parking.

#### Capacities

| FONTECRUZ ÁVILA |                   |     |         |        |     |          |        |  |
|-----------------|-------------------|-----|---------|--------|-----|----------|--------|--|
|                 |                   |     |         |        |     |          |        |  |
| FLOOR 0         | SIZE              | M2  | TEATHER | SCHOOL | "U" | IMPERIAL | GROUPS |  |
| Auditorium      | 9,9/7,02x10,4 m   | 80  | 72      |        |     |          |        |  |
| Room 1          | 11,8 x 9,1 m      | 107 | 60      | 30     | 30  | 20       | 24     |  |
| Room 2          | 11,8 x 14,1 m     | 166 | 100     | 80     | 40  | 20       | 60     |  |
| Room 3          | 18 x 18,6 m       | 335 | 250     | 100    | 70  | 50       | 80     |  |
| Room 1+2        | 11,8 x 23,2 m     | 274 | 160     | 120    |     |          | 90     |  |
| Room 2+3        | 11,8/18x32,7 m    | 501 | 350     | 190    |     |          | 150    |  |
| Room 1+2+3      | 11,8/18x41,8 m    | 609 | 410     | 220    |     |          | 190    |  |
| Room 4          | 5,6/4,9x 11,5 m   | 60  | 50      | 22     | 22  | 22       | 22     |  |
| Porche          | 18,1/14,9x 23,4 m | 405 | 300     | 170    |     |          | 150    |  |