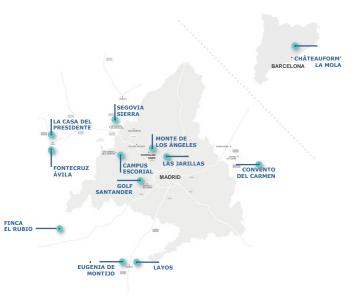

#### Venues

| <b>CAMPUS ESCORIAL</b><br>San Lorenzo de El Escorial                     | ø    | ×.   | æ. | ¢Ŷ\$ |
|--------------------------------------------------------------------------|------|------|----|------|
| PALACIO DE LOS INFANTES<br>CAMPUS ESCORIAL<br>San Lorenzo de El Escorial | Ŷ    | ×.   | B. |      |
| ESPACIO CREA<br>CAMPUS ESCORIAL<br>San Lorenzo de El Escorial            | ÷    |      |    |      |
| <b>TEATRO AUDITORIO</b><br>CAMPUS ESCORIAL<br>San Lorenzo de El Escorial | Ŷ    | **   |    |      |
| GOLF SANTANDER<br>Madrid                                                 | Ø    |      |    |      |
| <b>LAS JARILLAS</b><br>Madrid                                            | A.S. | 1000 |    |      |
| MONTE DE LOS ÁNGELES<br>Torrelodones                                     |      |      |    |      |

| CONVENTO DEL CARMEN<br>Guadalajara | ¢Ŷ₽  |    |
|------------------------------------|------|----|
| EUGENIA DE MONTIJO<br>Toledo       | φŶ\$ |    |
| LAYOS<br>Toledo                    | Ø    | ₩. |
| FINCA EL RUBIO<br>Toledo           | -    |    |
| SEGOVIA SIERRA<br>Segovia          |      | ø  |
| LA CASA DEL PRESIDENTE<br>Ávila    | ¢Ŷ\$ |    |
| Aviia                              |      |    |
| FONTECRUZ ÁVILA<br>Ávila           | ø    |    |