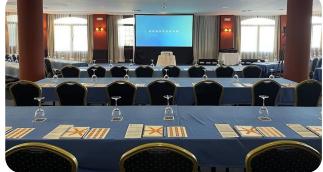

# Fontecruz Ávila

An ideal space **for corporate meetings** with a cultural and historical touch, in a unique natural environment and only 3 km from **Ávila**, a World Heritage City.

- > Auditorium with natural light and capacity for 70 people.
- Modular hall with natural light and a maximum capacity of
  350 people.
- 74 standard business rooms.
- Free Wifi access.
- Complete **dining** service.
- Private parking.

#### Capacities

| FONTECRUZ ÁVILA |                   |     |         |        |     |          |        |  |
|-----------------|-------------------|-----|---------|--------|-----|----------|--------|--|
|                 |                   |     |         |        |     |          |        |  |
| FLOOR 0         | SIZE              | M2  | TEATHER | SCHOOL | "U" | IMPERIAL | GROUPS |  |
| Auditorium      | 9,9/7,02x10,4 m   | 80  | 72      |        |     |          |        |  |
| Room 1          | 11,8 x 9,1 m      | 107 | 60      | 30     | 30  | 20       | 24     |  |
| Room 2          | 11,8 x 14,1 m     | 166 | 100     | 80     | 40  | 20       | 60     |  |
| Room 3          | 18 x 18,6 m       | 335 | 250     | 100    | 70  | 50       | 80     |  |
| Room 1+2        | 11,8 x 23,2 m     | 274 | 160     | 120    |     |          | 90     |  |
| Room 2+3        | 11,8/18x32,7 m    | 501 | 350     | 190    |     |          | 150    |  |
| Room 1+2+3      | 11,8/18x41,8 m    | 609 | 410     | 220    |     |          | 190    |  |
| Room 4          | 5,6/4,9x 11,5 m   | 60  | 50      | 22     | 22  | 22       | 22     |  |
| Porche          | 18,1/14,9x 23,4 m | 405 | 300     | 170    |     |          | 150    |  |