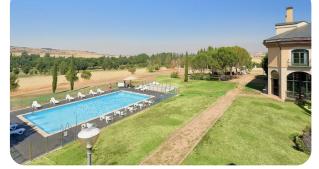

# Fontecruz Ávila

An ideal space **for corporate meetings** with a cultural and historical touch, in a unique natural environment and only 3 km from **Ávila**, a World Heritage City.

- > Auditorium with natural light and capacity for 70 people.
- Modular hall with natural light and a maximum capacity of
  350 people.
- 74 standard business rooms.
- Free Wifi access.
- Complete **dining** service.
- Private parking.