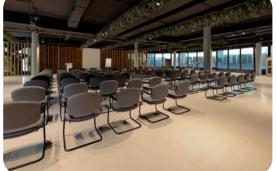

# Monte de los Ángeles

Monte de Los Ángeles, in Torrelodones, in a stunning natural setting just 15 minutes from Madrid. It is a unique option for your meetings and corporate events.

- 2 auditoriums with natural light, one of which can be divided into four rooms.
- ▶ Maximum capacity of 650 people.
- ▶ Free Wifi access.
- Exclusive restoration of FIMA 1918.
- Green areas ideal for teambuilding activities.
- ▶ Private parking.

#### MONTE DE LOS ÁNGELES

|                | M2     | ALTURA | "∪" | TEATRO | IMPERIAL |
|----------------|--------|--------|-----|--------|----------|
| Rooftop        | 172,50 | 2 m    | -   | 250    | 150      |
| Auditorium 1   | 480    | 3,00 m | 70  | 400    | 350      |
| Auditorium 2   | 600    | 2,80 m | 80  | 650    | 550      |
| Workshop1      | 123    | 3,20 m | -   | 100    | -        |
| Workshop 2     | 123    | 3,20 m | -   | 100    | _        |
| Workshop 3     | 110    | 3,20 m | -   | 100    | -        |
| Workshop 4     | 110    | 3,20 m | -   | 100    | -        |
| Workshop1+3    | 232    | 3,20 m | -   | 200    | -        |
| Workshop 2+4   | 232    | 3,20 m | -   | 200    | -        |
| Workshop1+2    | 245    | 3,20 m | -   | 200    | -        |
| Workshop 3+4   | 219    | 3,20 m | -   | 200    | -        |
| Workshop1+2+3  | 354    | 3,20 m | -   | 300    | -        |
| Workshop 2+3+4 | 341    | 3,20 m | -   | 300    | -        |