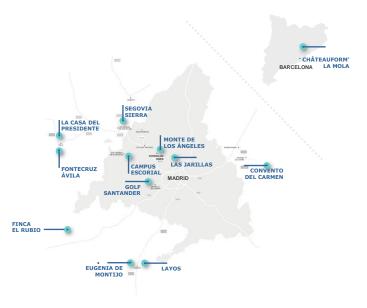

### Venues

| CAMPUS ESCORIAL<br>San Lorenzo de El Escorial                            | Ø      | ×                                                                                                                                                                                                                                                                                                                                                                                                                                                                                                                                                                                                                                                                                                                                                                                                                                                                                                                                                                                                                                                                                                                                                                                                                                                                                                                                                                                                                                                                                                                                                                                                                                                                                                                                                                                                                                                                                                                                                                                                                                                                                                                                                                                                                                                                                                                                                                                                                                                                                                                                                                                                                                                                                                                                                                                                                                                                                                                                                                                                                                                                                                                                                                                             | æ.        | ¢Ŷ₽ |
|--------------------------------------------------------------------------|--------|-----------------------------------------------------------------------------------------------------------------------------------------------------------------------------------------------------------------------------------------------------------------------------------------------------------------------------------------------------------------------------------------------------------------------------------------------------------------------------------------------------------------------------------------------------------------------------------------------------------------------------------------------------------------------------------------------------------------------------------------------------------------------------------------------------------------------------------------------------------------------------------------------------------------------------------------------------------------------------------------------------------------------------------------------------------------------------------------------------------------------------------------------------------------------------------------------------------------------------------------------------------------------------------------------------------------------------------------------------------------------------------------------------------------------------------------------------------------------------------------------------------------------------------------------------------------------------------------------------------------------------------------------------------------------------------------------------------------------------------------------------------------------------------------------------------------------------------------------------------------------------------------------------------------------------------------------------------------------------------------------------------------------------------------------------------------------------------------------------------------------------------------------------------------------------------------------------------------------------------------------------------------------------------------------------------------------------------------------------------------------------------------------------------------------------------------------------------------------------------------------------------------------------------------------------------------------------------------------------------------------------------------------------------------------------------------------------------------------------------------------------------------------------------------------------------------------------------------------------------------------------------------------------------------------------------------------------------------------------------------------------------------------------------------------------------------------------------------------------------------------------------------------------------------------------------------------|-----------|-----|
| PALACIO DE LOS INFANTES<br>CAMPUS ESCORIAL<br>San Lorenzo de El Escorial | ø      | ×                                                                                                                                                                                                                                                                                                                                                                                                                                                                                                                                                                                                                                                                                                                                                                                                                                                                                                                                                                                                                                                                                                                                                                                                                                                                                                                                                                                                                                                                                                                                                                                                                                                                                                                                                                                                                                                                                                                                                                                                                                                                                                                                                                                                                                                                                                                                                                                                                                                                                                                                                                                                                                                                                                                                                                                                                                                                                                                                                                                                                                                                                                                                                                                             | 9.<br>95. |     |
| ESPACIO CREA<br>CAMPUS ESCORIAL<br>San Lorenzo de El Escorial            | ,<br>B |                                                                                                                                                                                                                                                                                                                                                                                                                                                                                                                                                                                                                                                                                                                                                                                                                                                                                                                                                                                                                                                                                                                                                                                                                                                                                                                                                                                                                                                                                                                                                                                                                                                                                                                                                                                                                                                                                                                                                                                                                                                                                                                                                                                                                                                                                                                                                                                                                                                                                                                                                                                                                                                                                                                                                                                                                                                                                                                                                                                                                                                                                                                                                                                               |           |     |
| TEATRO AUDITORIO<br>CAMPUS ESCORIAL<br>San Lorenzo de El Escorial        | ø      |                                                                                                                                                                                                                                                                                                                                                                                                                                                                                                                                                                                                                                                                                                                                                                                                                                                                                                                                                                                                                                                                                                                                                                                                                                                                                                                                                                                                                                                                                                                                                                                                                                                                                                                                                                                                                                                                                                                                                                                                                                                                                                                                                                                                                                                                                                                                                                                                                                                                                                                                                                                                                                                                                                                                                                                                                                                                                                                                                                                                                                                                                                                                                                                               |           |     |
| GOLF SANTANDER<br>Madrid                                                 | Ø      |                                                                                                                                                                                                                                                                                                                                                                                                                                                                                                                                                                                                                                                                                                                                                                                                                                                                                                                                                                                                                                                                                                                                                                                                                                                                                                                                                                                                                                                                                                                                                                                                                                                                                                                                                                                                                                                                                                                                                                                                                                                                                                                                                                                                                                                                                                                                                                                                                                                                                                                                                                                                                                                                                                                                                                                                                                                                                                                                                                                                                                                                                                                                                                                               |           |     |
| LAS JARILLAS<br>Madrid                                                   | ×      | 100<br>100<br>100<br>100                                                                                                                                                                                                                                                                                                                                                                                                                                                                                                                                                                                                                                                                                                                                                                                                                                                                                                                                                                                                                                                                                                                                                                                                                                                                                                                                                                                                                                                                                                                                                                                                                                                                                                                                                                                                                                                                                                                                                                                                                                                                                                                                                                                                                                                                                                                                                                                                                                                                                                                                                                                                                                                                                                                                                                                                                                                                                                                                                                                                                                                                                                                                                                      |           |     |
| MONTE DE LOS ÁNGELES<br>Torrelodones                                     | ×      | and<br>Const<br>Const<br>Const<br>Const<br>Const<br>Const<br>Const<br>Const<br>Const<br>Const<br>Const<br>Const<br>Const<br>Const<br>Const<br>Const<br>Const<br>Const<br>Const<br>Const<br>Const<br>Const<br>Const<br>Const<br>Const<br>Const<br>Const<br>Const<br>Const<br>Const<br>Const<br>Const<br>Const<br>Const<br>Const<br>Const<br>Const<br>Const<br>Const<br>Const<br>Const<br>Const<br>Const<br>Const<br>Const<br>Const<br>Const<br>Const<br>Const<br>Const<br>Const<br>Const<br>Const<br>Const<br>Const<br>Const<br>Const<br>Const<br>Const<br>Const<br>Const<br>Const<br>Const<br>Const<br>Const<br>Const<br>Const<br>Const<br>Const<br>Const<br>Const<br>Const<br>Const<br>Const<br>Const<br>Const<br>Const<br>Const<br>Const<br>Const<br>Const<br>Const<br>Const<br>Const<br>Const<br>Const<br>Const<br>Const<br>Const<br>Const<br>Const<br>Const<br>Const<br>Const<br>Const<br>Const<br>Const<br>Const<br>Const<br>Const<br>Const<br>Const<br>Const<br>Const<br>Const<br>Const<br>Const<br>Const<br>Const<br>Const<br>Const<br>Const<br>Const<br>Const<br>Const<br>Const<br>Const<br>Const<br>Const<br>Const<br>Const<br>Const<br>Const<br>Const<br>Const<br>Const<br>Const<br>Const<br>Const<br>Const<br>Const<br>Const<br>Const<br>Const<br>Const<br>Const<br>Const<br>Const<br>Const<br>Const<br>Const<br>Const<br>Const<br>Const<br>Const<br>Const<br>Const<br>Const<br>Const<br>Const<br>Const<br>Const<br>Const<br>Const<br>Const<br>Const<br>Const<br>Const<br>Const<br>Const<br>Const<br>Const<br>Const<br>Const<br>Const<br>Const<br>Const<br>Const<br>Const<br>Const<br>Const<br>Const<br>Const<br>Const<br>Const<br>Const<br>Const<br>Const<br>Const<br>Const<br>Const<br>Const<br>Const<br>Const<br>Const<br>Const<br>Const<br>Const<br>Const<br>Const<br>Const<br>Const<br>Const<br>Const<br>Const<br>Const<br>Const<br>Const<br>Const<br>Const<br>Const<br>Const<br>Const<br>Const<br>Const<br>Const<br>Const<br>Const<br>Const<br>Const<br>Const<br>Const<br>Const<br>Const<br>Const<br>Const<br>Const<br>Const<br>Const<br>Const<br>Const<br>Const<br>Const<br>Const<br>Const<br>Const<br>Const<br>Const<br>Const<br>Const<br>Const<br>Const<br>Const<br>Const<br>Const<br>Const<br>Const<br>Const<br>Const<br>Const<br>Const<br>Const<br>Const<br>Const<br>Const<br>Const<br>Const<br>Const<br>Const<br>Const<br>Const<br>Const<br>Const<br>Const<br>Const<br>Const<br>Const<br>Const<br>Const<br>Const<br>Const<br>Const<br>Const<br>Const<br>Const<br>Const<br>Const<br>Const<br>Const<br>Const<br>Const<br>Const<br>Const<br>Const<br>Const<br>Const<br>Const<br>Const<br>Const<br>Const<br>Const<br>Const<br>Const<br>Const<br>Const<br>Const<br>Const<br>Const<br>Const<br>Const<br>Const<br>Const<br>Const<br>Const<br>Const<br>Const<br>Const<br>Const<br>Const<br>Const<br>Const<br>Const<br>Const<br>Const<br>Const<br>Const<br>Const<br>Const<br>Const<br>Const<br>Const<br>Const<br>Const<br>Const<br>Const<br>Const<br>Const<br>Const<br>Const<br>Const<br>Const<br>Const<br>Const<br>Const<br>Const<br>Const<br>Const<br>Const<br>Const<br>Const<br>Const<br>Const<br>Const<br>Const<br>Const<br>Const<br>Const<br>Const<br>Const<br>Const<br>Co |           |     |

| CONVENTO DEL CARMEN<br>Guadalajara | φŶΦ  |    |  |
|------------------------------------|------|----|--|
| EUGENIA DE MONTIJO<br>Toledo       | ¢Ŷ₽  |    |  |
| LAYOS<br>Toledo                    | ø    | ÷. |  |
| FINCA EL RUBIO<br>Toledo           | ¢Ŷ₽  |    |  |
| SEGOVIA SIERRA<br>Segovia          |      | Ø  |  |
| LA CASA DEL PRESIDENTE<br>Ávila    | ¢Ŷ\$ |    |  |
| FONTECRUZ ÁVILA<br>Ávila           | Ø    | ×  |  |
| CHÂTEAUFORM' LA MOLA<br>Tarrasa    | ø    |    |  |