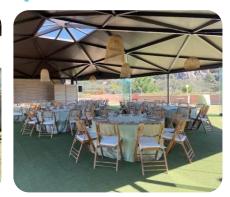

# Monte de los Ángeles

Monte de Los Ángeles, in Torrelodones, in a stunning natural setting just 15 minutes from Madrid. It is a unique option for your meetings and corporate events.

- 2 auditoriums with natural light, one of which can be divided into four rooms.
- ▶ Maximum capacity of 650 people.
- ▶ Free Wifi access.
- Exclusive restoration of FIMA 1918.
- Green areas ideal for teambuilding activities.
- ▶ Private parking.