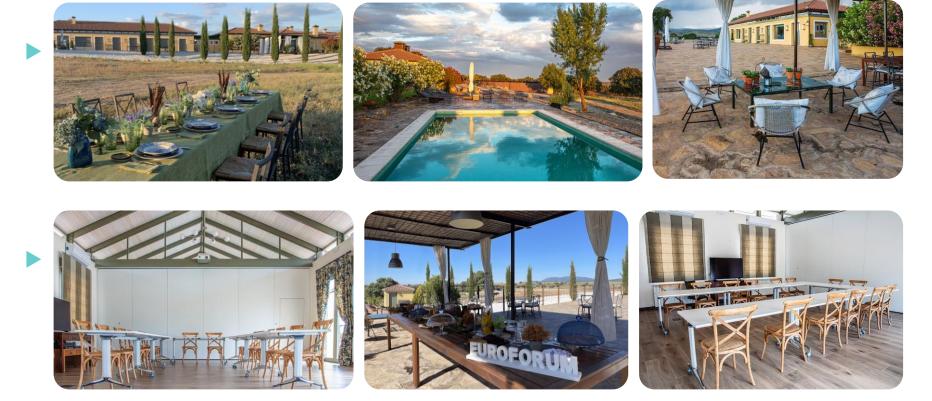

- I modular multipurpose room with natural light and capacity for 34 people.
- 12 premium business rooms
- Free Wifi access.
- **Traditional haute cuisine** restaurant Le Cordon Bleu.
- Garden and terrace for outdoor activities.

#### Venues that adapts to your needs