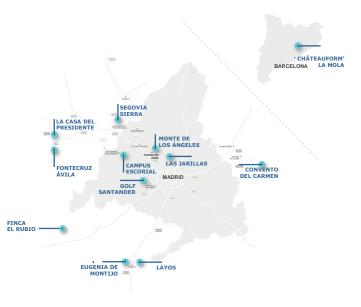

#### Venues

| <b>CAMPUS ESCORIAL</b><br>San Lorenzo de El Escorial                     | Ø  |              | æ | ¢Ŷ\$ |  |
|--------------------------------------------------------------------------|----|--------------|---|------|--|
| PALACIO DE LOS INFANTES<br>CAMPUS ESCORIAL<br>San Lorenzo de El Escorial | Ø  | ×            | B |      |  |
| ESPACIO CREA<br>CAMPUS ESCORIAL<br>San Lorenzo de El Escorial            | ê) |              |   |      |  |
| TEATRO AUDITORIO<br>CAMPUS ESCORIAL<br>San Lorenzo de El Escorial        | ø  | ×            |   |      |  |
| GOLF SANTANDER<br>Madrid                                                 | Ø  |              |   |      |  |
| <b>LAS JARILLAS</b><br>Madrid                                            |    | Total Sector |   |      |  |
| MONTE DE LOS ÁNGELES<br>Torrelodones                                     |    |              |   |      |  |

| <b>CONVENTO DEL CARMEN</b><br>Guadalajara | φŶ\$ |      |
|-------------------------------------------|------|------|
| EUGENIA DE MONTIJO<br>Toledo              | ¢Ŷ\$ |      |
| LAYOS<br>Toledo                           | ø    |      |
| FINCA EL RUBIO<br>Toledo                  | ¢Ŷ\$ |      |
| SEGOVIA SIERRA<br>Segovia                 | ×    | Ø    |
| LA CASA DEL PRESIDENTE<br>Ávila           | φŶ\$ |      |
| FONTECRUZ ÁVILA<br>Ávila                  | Ø    | S.C. |
| CHÂTEAUFORM' LA MOLA<br>Tarrasa           | Ø    |      |

688 1111 1111

CITY In the city \*This space "becomes" a EUROFORUM SPACE when we develop our activity there. It has been rigorously selected so that, hand in hand with our team, you can carry out your events with the "Euroforum seal".